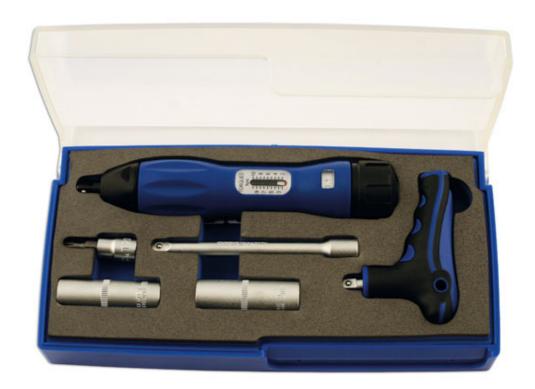

## **TPMS Torque Driver & Tool Set 6pc**

For vehicles fitted with Tyre Pressure Monitoring Systems (TPMS) that rely on sensors attached to the inside of the tyre valve. Designed to remove the valve/sensor unit and dismantle/reassemble in the correct way ensuring that delicate valve components to do not get overtightened.

## **Additional Information**

- Kit includes: 11 & 12mm deep 1/4"D sockets, 1/4"D 100mm extension, torque driver( 2-10Nm ); T-wrench handle, T20 Torx\* bit .
- · Low torque driver can also be used for tightening other low torque components eg airbags, interior panels, plastic fairings etc.