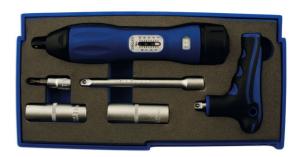

## **TPMS Torque Driver & Tool Set 6pc**

For vehicles fitted with Tyre Pressure Monitoring Systems (TPMS) that rely on sensors attached to the inside of the tyre valve. Designed to remove the valve/sensor unit and dismantle/reassemble in the correct way ensuring that delicate valve components to do not get overtightened.

## **Additional Information**

- Kit includes: 11 & 12mm deep 1/4"D sockets, 1/4"D 100mm extension, torque driver( 2-10Nm ); T-wrench handle, T20 Torx\* bit .
- · Low torque driver can also be used for tightening other low torque components eg airbags, interior panels, plastic fairings etc.