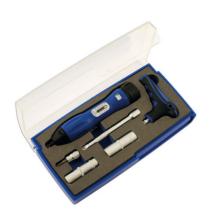

## **TPMS Torque Driver & Tool Set 6pc**

For vehicles fitted with Tyre Pressure Monitoring Systems (TPMS) that rely on sensors attached to the inside of the tyre valve. Designed to remove the valve/sensor unit and dismantle/reassemble in the correct way ensuring that delicate valve components to do not get overtightened.

## **Additional Information**

- Kit includes: 11 & 12mm deep 1/4"D sockets, 1/4"D 100mm extension, torque driver( 2-10Nm ); T-wrench handle, T20 Torx\* bit .
- · Low torque driver can also be used for tightening other low torque components eg airbags, interior panels, plastic fairings etc.